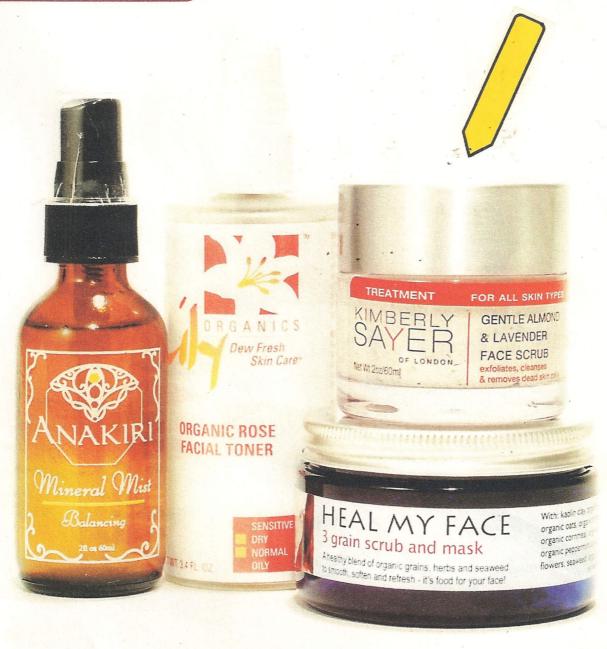

## toners & exfoliants

MIST MAGIC: Skin soaks up this elixir of complex antioxidants, enzymes, and minerals in Anakiri Mineral Mist with sea-algae extract to attract additional moisture to the skin, while oat beta glucan stimulates cell renewal. Blends include rejuvenating (lemon) soothing (neroli), hydrating (sandalwood), vitalizing (combava), balancing (clary sage), equalizing (rosemary), and clarifying (rose geranium). www.anakiri.com

ROSY OUTLOOK: Romance the day with Lily Organics organic rose facial toner.

DAILY RENEWAL: The gentle almond and lavender face scrub by Kimberly Sayer is a non-abrasive scrub with shea butter, essential oil, and organic grains to deep-clean clogged pores and remove dead skin cells—gentle enough for daily use. www.kimberlysayer.com

GRAIN GOODNESS: Organic grains, clay, herbs, and seaweed in Heal My Face 3 grain scrub and mask deeply cleanse and buff away complexion dulling dead skin and impurities. www.healmyhands.com