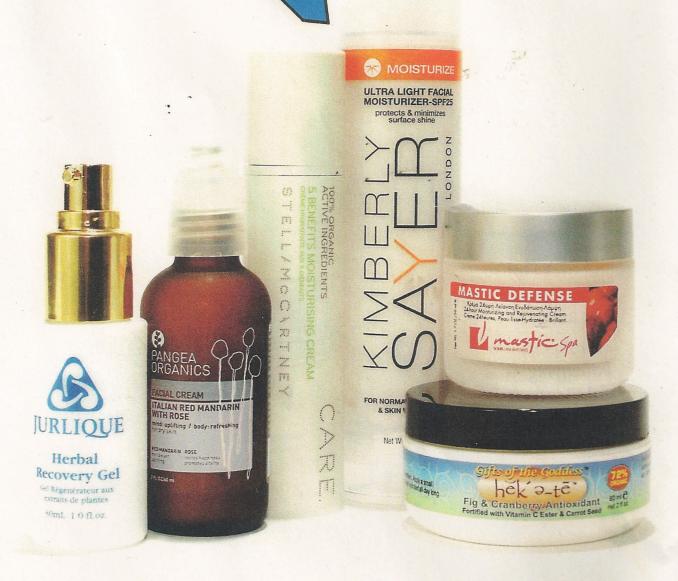

## moisturizers

AUSTRALIAN HERBAL: All skin types benefit day or night from Jurlique's Herbal Recovery Gel, a potent botanical rejuvenating gel designed to promote cell regeneration and neutralize the effect of free radicals.

www.jurlique.com

BELLA BALM: Indulge in Pangea Organics' Italian Red Mandarin with Roses facial cream to nurture and hydrate. www.pangeaorganics.com

DESIGNER ORGANIC: The newest English beauty to hit the cosmetics counter, Stella McCartney's CARE 5 benefits moisturizing cream from YSL Beaute, uses five potent organics from nature to nurture, hydrate, and firm. sephora.com

LIGHT AND LEMONY SUN SENSE:
This lemon-infused ultra-light facial
moisturizer with organic SPF 25 from
Kimberly Sayer absorbs like a dream,
detoxifies and even fights acre—ideal for

Kimberly Sayer absorbs like a dream, detoxifies, and even fights acne—ideal for use under makeup, safe for sensitive types. www.kimberlysayer.com

FINE WINE: The production of collagen is activated by wine in Mastic defense 24-hour moisturizing and rejuvenating cream, along with vitamin E and grapeseed extract to fight aging and soothe irritation. www.masticspa.com

EARTHLY DELIGHT: Fig and cranberry in Gifts of the Goddess Day Time Renewal moisturizes and eases fine lines with antioxidants, vitamin C Ester, and carrot seed.

www.giftsofthegoddess.com